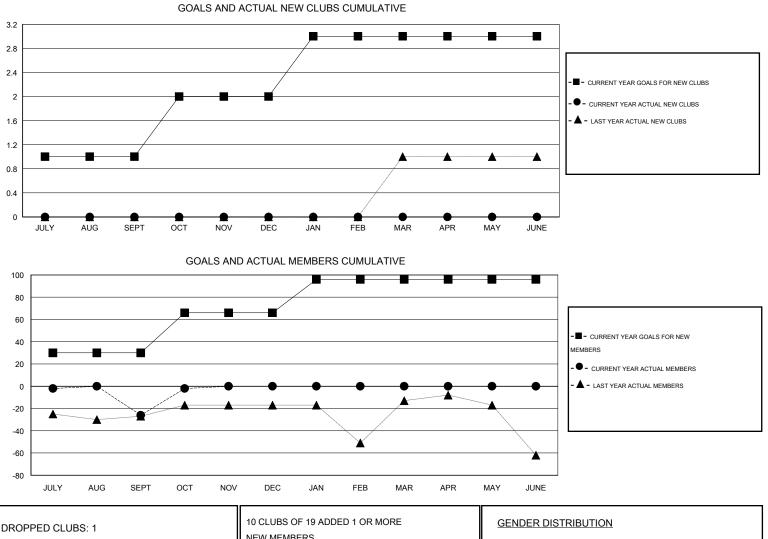

## LOCATION PHILIPPINES

Clubs Members RESULTS FOR 2014-2015 RESULTS FOR 2014-2015 NEW CLUB NEW CLUBS DROPPED NET NEW MEMBER CHARTER AND DROPPED NET QUARTER QUARTER GOAL CLUBS GAIN/LOSS GOAL NEW MEMBERS MEMBERS GAIN/LOSS ADDED 1 0 1 -1 30 21 47 -26 JULY/AUG/SEPT JULY/AUG/SEPT 0 5 0 0 36 29 24 1 OCT/NOV/DEC OCT/NOV/DEC 0 0 0 30 0 0 0 1 JAN/FEB/MAR JAN/FEB/MAR 0 0 0 0 0 0 0 0 APR/MAY/JUNE APR/MAY/JUNE

| DROPPED CLUBS: 1  | 10 CLUBS OF 19 ADDED 1 OR MORE | GENDER DISTRIBUTION   |     |
|-------------------|--------------------------------|-----------------------|-----|
|                   | NEW MEMBERS                    | MALE 348 (55.77%)     |     |
|                   |                                | FEMALE 276 (44.23%)   |     |
| DROPPED MEMBERS   |                                |                       |     |
| DECEASED          | CLICK HERE FOR HEALTH          |                       |     |
| CLUB CANCELLED 32 | ASSESSMENT DATA                | FAMILY UNIT MEMBERS   | 298 |
| OTHER 19          |                                | HEAD OF HOUSEHOLD     | 102 |
| TOTAL 5           | _                              | NON-HEAD OF HOUSEHOLD | 196 |